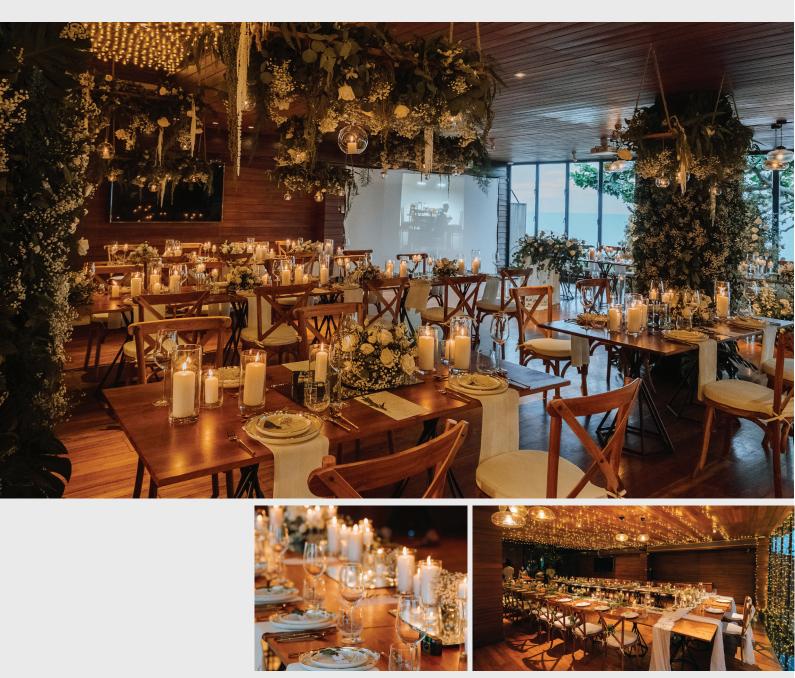

### SILAVADEE INFINITY LOVE Western Wedding Package

The signature pool villa suite is a one of a kind elegant venue and offers the ocean backdrop to witness your vows. With a transparent stage and walkway built over the Villas very own infinity pool and a spectacular 360-degree view, you will be sure to have the perfect set up for an unforgettable, unique

#### Package inclusions:

- Special room and villa rates for wedding guests (minimum of 30 room nights)
- Complimentary one night accommodation in Silavadee Ocean Front Pool Villa Suite with one time perfect breakfast for bride & groom and breakfast for two on wedding day
- One transparent glass stage for the wedding ceremony built over the Pool in Silavadee Ocean Front Pool Villa Suite
- Wedding planning including consultation and pre-wedding meeting prior to wedding date
- A perfect private wedding ceremony over the infinity edged pool (maximum 35 persons)
- Welcome drink (Non -Alcoholic)
- Secular or non-secular celebrant to conduct wedding vows and ring exchange ceremony
- Wedding Venue with fresh floral arrangements for ceremony arch, decoration set-up, flower petals on the aisle and seating arrangement
- Flower Tray for wedding rings
- Chair set-up with flower cone and petal maximum at 35 seats
- One Bridal Bouquet and one Groom Boutonniere
- Professional hairstyling & make up for bride
- Two (2) tier decorative wedding cake (3 pounds vanilla, chocolate or coconut)
- One bottle of Moet & Chandan Champagne.
- A Two (2)-tier decorative wedding cake (3 pounds-vanilla, chocolate or coconut)
- Silavadee wedding certificate (non legal)
- Honeymoon flower decoration set-up in the guestroom on the wedding night
- House background music & sound system at the ceremony area

\* The price lists are net, inclusive of service charge and applicable government tax

THB 240,000.- NET

Maximum of 35 seats Extra person: 800 THB per person

Just us Two (Private Section) Accommodates up to 5 people