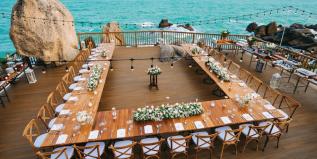

### RECEPTION VENUES FEE PRIVATE FUNCTION BEACHSIDE THB 30,000.- NET

Accommodates up to 100 people

- Lighting arrangement
- 2 floral centerpieces
- Volume down at 23.00 hrs.

### RECEPTION VENUES FEE PRIVATE FUNCTION SUNDECK THB 10,000.- NET

Accommodates up to 30 people

- Lighting arrangement
- 2 floral centerpieces
- Volume down at 22.00 hrs.

### RECEPTION VENUES FEE PRIVATE FUNCTION MOON

### THB 30,000.- NET

Accommodates up to 30 people

- Lighting arrangements
- 2 floral centerpieces
- Volume down at 22.30 hrs.
- Exclusive buyout only
- Minimum food and beverage revenue of THB 200,000 nett at Moon restaurant only

### RECEPTION VENUES FEE PRIVATE FUNCTION STAR BAR

# THB 30,000.- NET

Accommodates up to 100 people

- Lighting arrangements
- 4 floral centerpieces
- Volume down at 22.30 hrs.
- Exclusive buyout only
- Minimum food and beverage revenue of THB 200,000 nett at The Height restaurant only