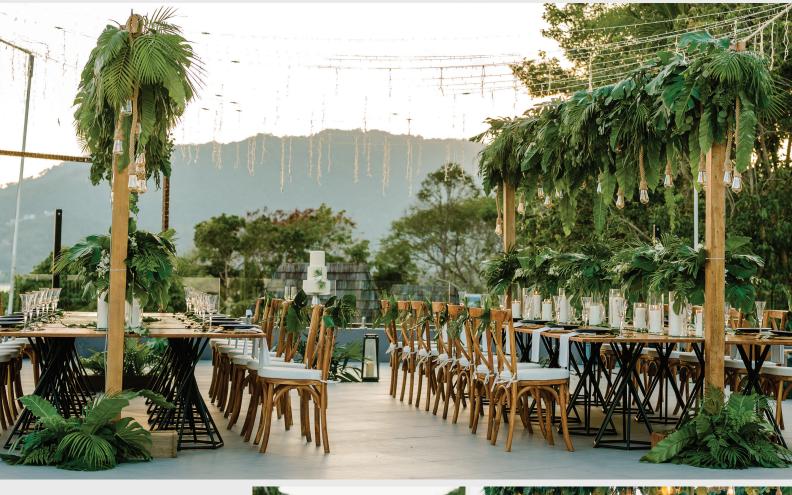

### BEYOND THE SEA Western Wedding Package

Saying "I do" at one of the most romantic settings, Sun Deck makes your wedding the most memorable moment in a lifetime. The beginning of eternal love starts by the ravishing water.

#### Package inclusions:

- Special room and villa rates for wedding guests (minimum of 30 room nights)
- Complimentary one night accommodation in a Scenic Ocean View Pool Villa with one time in villa "Perfect Breakfast" for two
- Wedding planning including consultation and pre-wedding meeting
- A perfect wedding ceremony on our beach (maximum 35 guests)
- Welcome drink (Non-Alcoholic)
- Secular or non-secular celebrant to conduct wedding vows and ring exchange ceremony
- Wedding Venue with fresh floral arrangements for ceremony arch, decoration set-up including 4 flower stands, flower petal on the aisle and seating arrangement
- Flower Tray for wedding rings
- Chair set-up with flower cone and petal maximum at 35 seats
- One Bridal Bouquet and one Groom Boutonniere
- Professional hair styling & make up for the bride
- One bottle of sparkling wine to toast during the ceremony
- A Two (2)-tier decorative wedding cake (3 pounds-vanilla, chocolate or coconut)
- Silavadee wedding certificate (no legal) with folder
- Honeymoon flower decoration set-up in the guestroom on the wedding night
- In-house background music at the ceremony area
- One vase at registration table.

### THB 150,000.- NET

Maximum of 35 seats Extra person: 800 THB per person