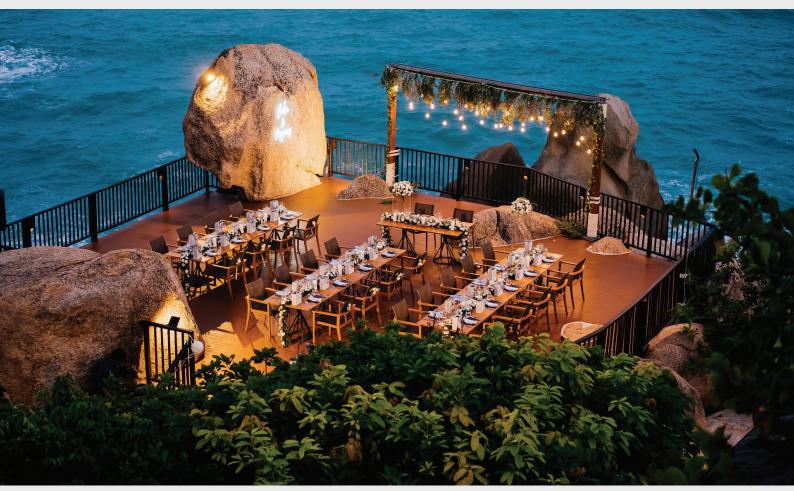

### RECEPTION VENUES FEE PRIVATE FUNCTION BEACHSIDE THB 30,000.- NET

Accommodates up to 100 people

- Lighting arrangement
- 2 floral centerpieces
- Volume down at 23.00 hrs.

### RECEPTION VENUES FEE PRIVATE FUNCTION SUNDECK THB 10,000.- NET

Accommodates up to 30 people

- Lighting arrangement
- 2 floral centerpieces
- Volume down at 22.00 hrs.

### RECEPTION VENUES FEE PRIVATE FUNCTION MOON

### THB 30,000.- NET

Accommodates up to 30 people

- Lighting arrangements
- 2 floral centerpieces
- Volume down at 22.30 hrs.
- Exclusive buyout only
- Minimum food and beverage revenue of THB 200,000 nett at Moon restaurant only

### RECEPTION VENUES FEE PRIVATE FUNCTION STAR BAR

# THB 30,000.- NET

Accommodates up to 100 people

- Lighting arrangements
- 4 floral centerpieces
- Volume down at 22.30 hrs.
- Exclusive buyout only
- Minimum food and beverage revenue of THB 200,000 nett at The Height restaurant only